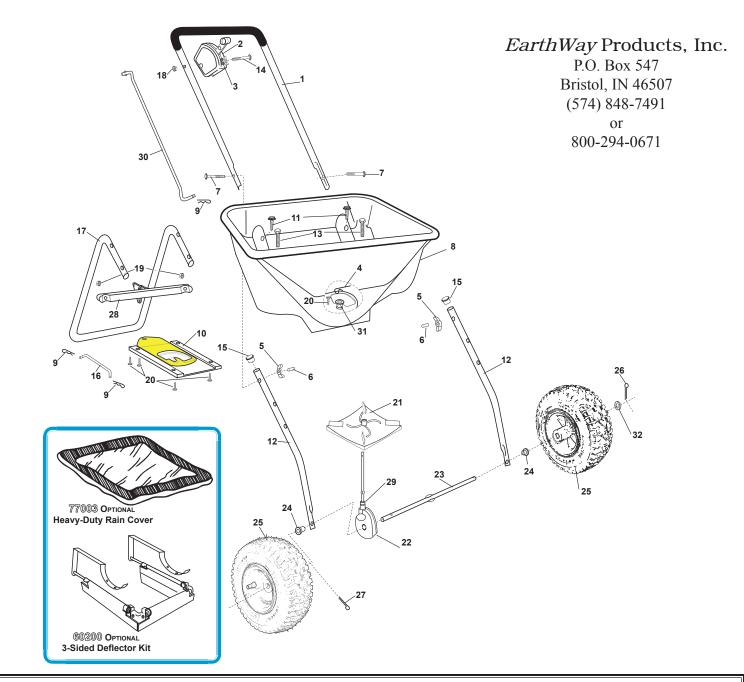

| 2040PiPlus Parts List |          |                                      |       |          |                               |       |        |                                  |
|-----------------------|----------|--------------------------------------|-------|----------|-------------------------------|-------|--------|----------------------------------|
| Key #                 | Part #   | Description                          | Key # | Part #   | Description                   | Key # | Part # | Description                      |
| 1                     | 60346    | Upper Handle                         | 12    | 25721    | Lower Handle                  | 23    | 23519  | Axle                             |
| 2                     | 60524PIR | Control Assembly (2040PiPlus)        | 13    | 36213    | 1/4 x 2 1/2" HHCS             | 24    | 12197  | Spacer Bearing                   |
| 3                     | 12222    | Control Indicator                    | 14    | 37108    | 1/4-20 x 1 3/4" Carriage Bolt | 25    | 70149  | 9" Pneumatic Wheel               |
| 4                     | 33117    | Agitator                             | 15    | 19132    | 7/8" Tube Plug                | 26    | 33106  | 1/8 x 3/4" Cotter Pin            |
| 5                     | 60027    | Wing Nut                             | 16    | 41279    | Pivot Rod (2040PiPlus)        | 27    | 33107  | 1/8 x 1-3/4" Cotter Pin          |
| 6                     | 70142    | Nut Protector                        | 17    | 25720PIR | Stand                         | 28    | 12295  | Control Support Assembly         |
| 7                     | 37116    | 1/4-20 X 2 1/4" Carriage Bolt        | 18    | 32100    | 1/4-20 Hex Nut                | 29    | 12206  | Dust Cover                       |
| 8                     | 60250    | Hopper Assembly (Ice Melt Bottom)    | 19    | 32110    | 1/4-20 Hex Lock-Nut           | 30    | 42287  | Control Rod                      |
| 9                     | 33100    | Hair Pin Clip (#213)                 | 20    | 31122    | #8 x 5/8" Screw               | 31    | 12259  | Hopper Bushing                   |
| 10                    | 12230PIR | Shut Off Plate (Ice Melt 2040PiPlus) | 21    | 12248    | Impeller                      | 32    | 34103  | Washer 1" OD x 17/32" ID x 1/32" |
| 11                    | 31141    | #14 x 3/4" Screw                     | 22    | 60451    | Gear Box Assembly             |       |        |                                  |