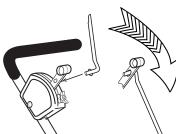

## STEP 1:

Remove spreader from carton and pull handle into position shown at right. Tighten wingnuts to secure.

STEP 2:  $\checkmark$ Install Control Rod into handle as shown above.

STEP 3: Rotate forward. STEP 4: Insert Control Rod into Pivot and secure with Hair Pin Clip.