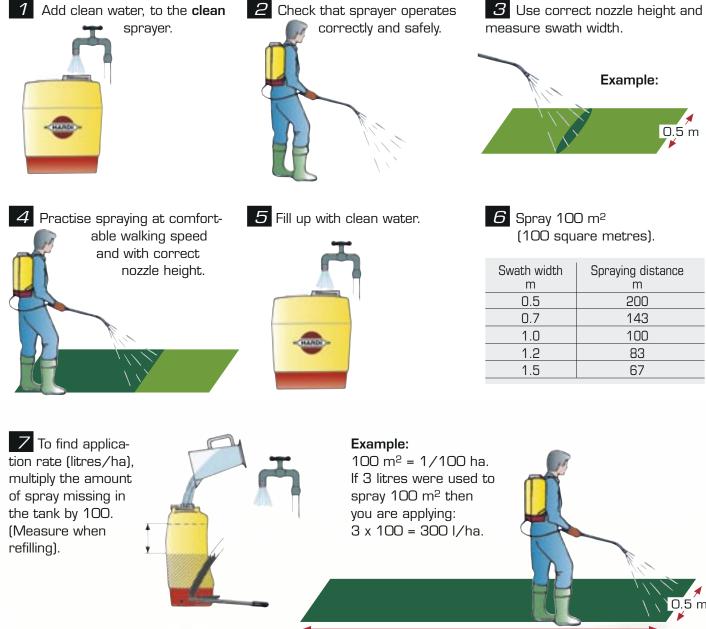

## Calibration of hand operated sprayers

To ensure precise and safe applications in the field, effective calibration is essential. Calibration must always be done with clean water and before the use of any crop protection product. Follow this guide to calibrate your hand sprayer.