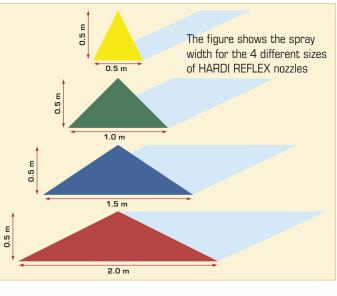

Spray width from 0.5 to 2 m
Even distribution

across the swath • 200 l/ha at 1 bar

These nozzles are designed so the application volume is the same for all sizes at 1 bar and a normal walking speed (1 m/s), only the spray width changes.

|     | Yellow | Green  | Blue   | Red    |  |
|-----|--------|--------|--------|--------|--|
| bar |        | l/r    | nin    |        |  |
| 1.0 | 0.60   | 1.20   | 1.80   | 2.40   |  |
| no. | 372020 | 372021 | 372022 | 372023 |  |

HARDI REFLEX nozzle – SYNTAL