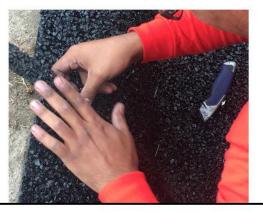

Starting from the middle of the bunker, unroll the pads and lay them so the edges touch but do not overlap. If necessary, cut pads to fit in shorter runs or to lay end to end for longer runs. Staple and / or glue ends together.