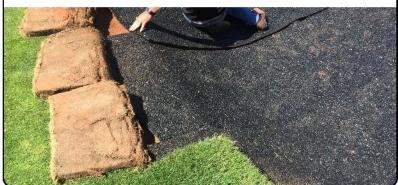

Place the edges of the pads under the turf that was lifted up in step 2. Cut to size and shape as needed. Replace turf over pad edges.

7432 E Tierra Buena Ln. Suite 105 Scottsdale, AZ 85260

Phone | (480) 998-3033 Email | Info@PolylastSystems.com