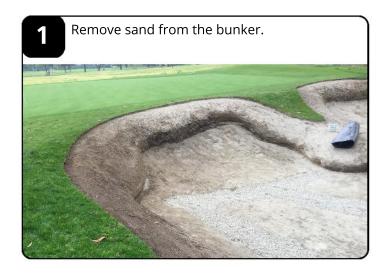

## POLYLAST

## **BUNKER LINER INSTALLATION GUIDE**

Polylast Bunker Liners are prefabricated and delivered ready to lay, it only requires placement of the preformed pads, the seams of which may be stapled and glued together. From start to finish, bunkers of 1,000 sq. ft. or more can be installed, and ready for sand and play in about an hour.