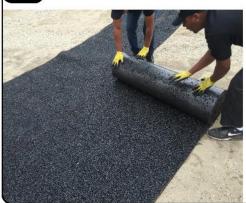

Starting from the middle of the bunker, unroll the pads and lay them so the edges touch but do not overlap. If necessary, cut pads to fit in shorter runs or to lay end to end for longer runs. Staple and / or glue ends together.