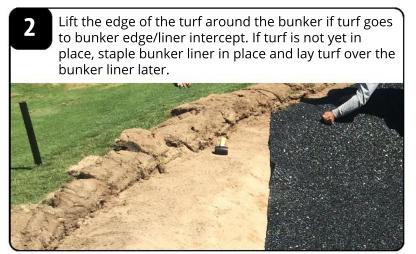

Starting from the middle of the bunker, unroll the pads and lay them so the edges touch but do not overlap. If necessary, cut pads to fit in shorter runs or to lay end to end for longer runs. Staple and / or glue ends together.

Place the edges of the pads under the turf that was lifted up in step 2. Cut to size and shape as needed. Replace turf over pad edges.

7432 E Tierra Buena Ln. Suite 105 Scottsdale, AZ 85260

Phone | (480) 998-3033 Email | Info@PolylastSystems.com